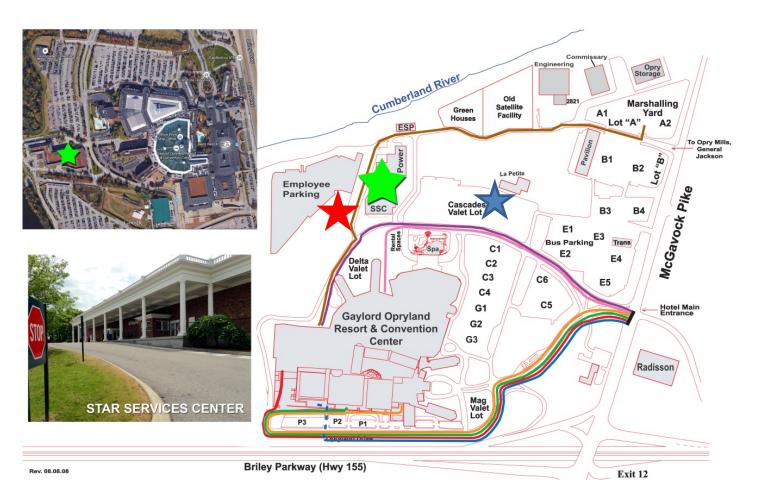

## STAR Services Center PARKING INFORMATION

## Red Star (limited parking available)

- From McGavock Pike, enter the property via Opry Mills Drive (brown line).
- Continue on Opry Mills Drive and pass the brick building on your left.
- At the stop sign, turn left and enter the parking lot on the right.
- Before the parking gate, make an immediate right for applicant parking.

## Green Star (STAR Services Center)

- Please enter through the main entrance by the security booth.
- You will need to show a photo ID at the entrance.
- Use the elevator to your immediate left to access the lower level.